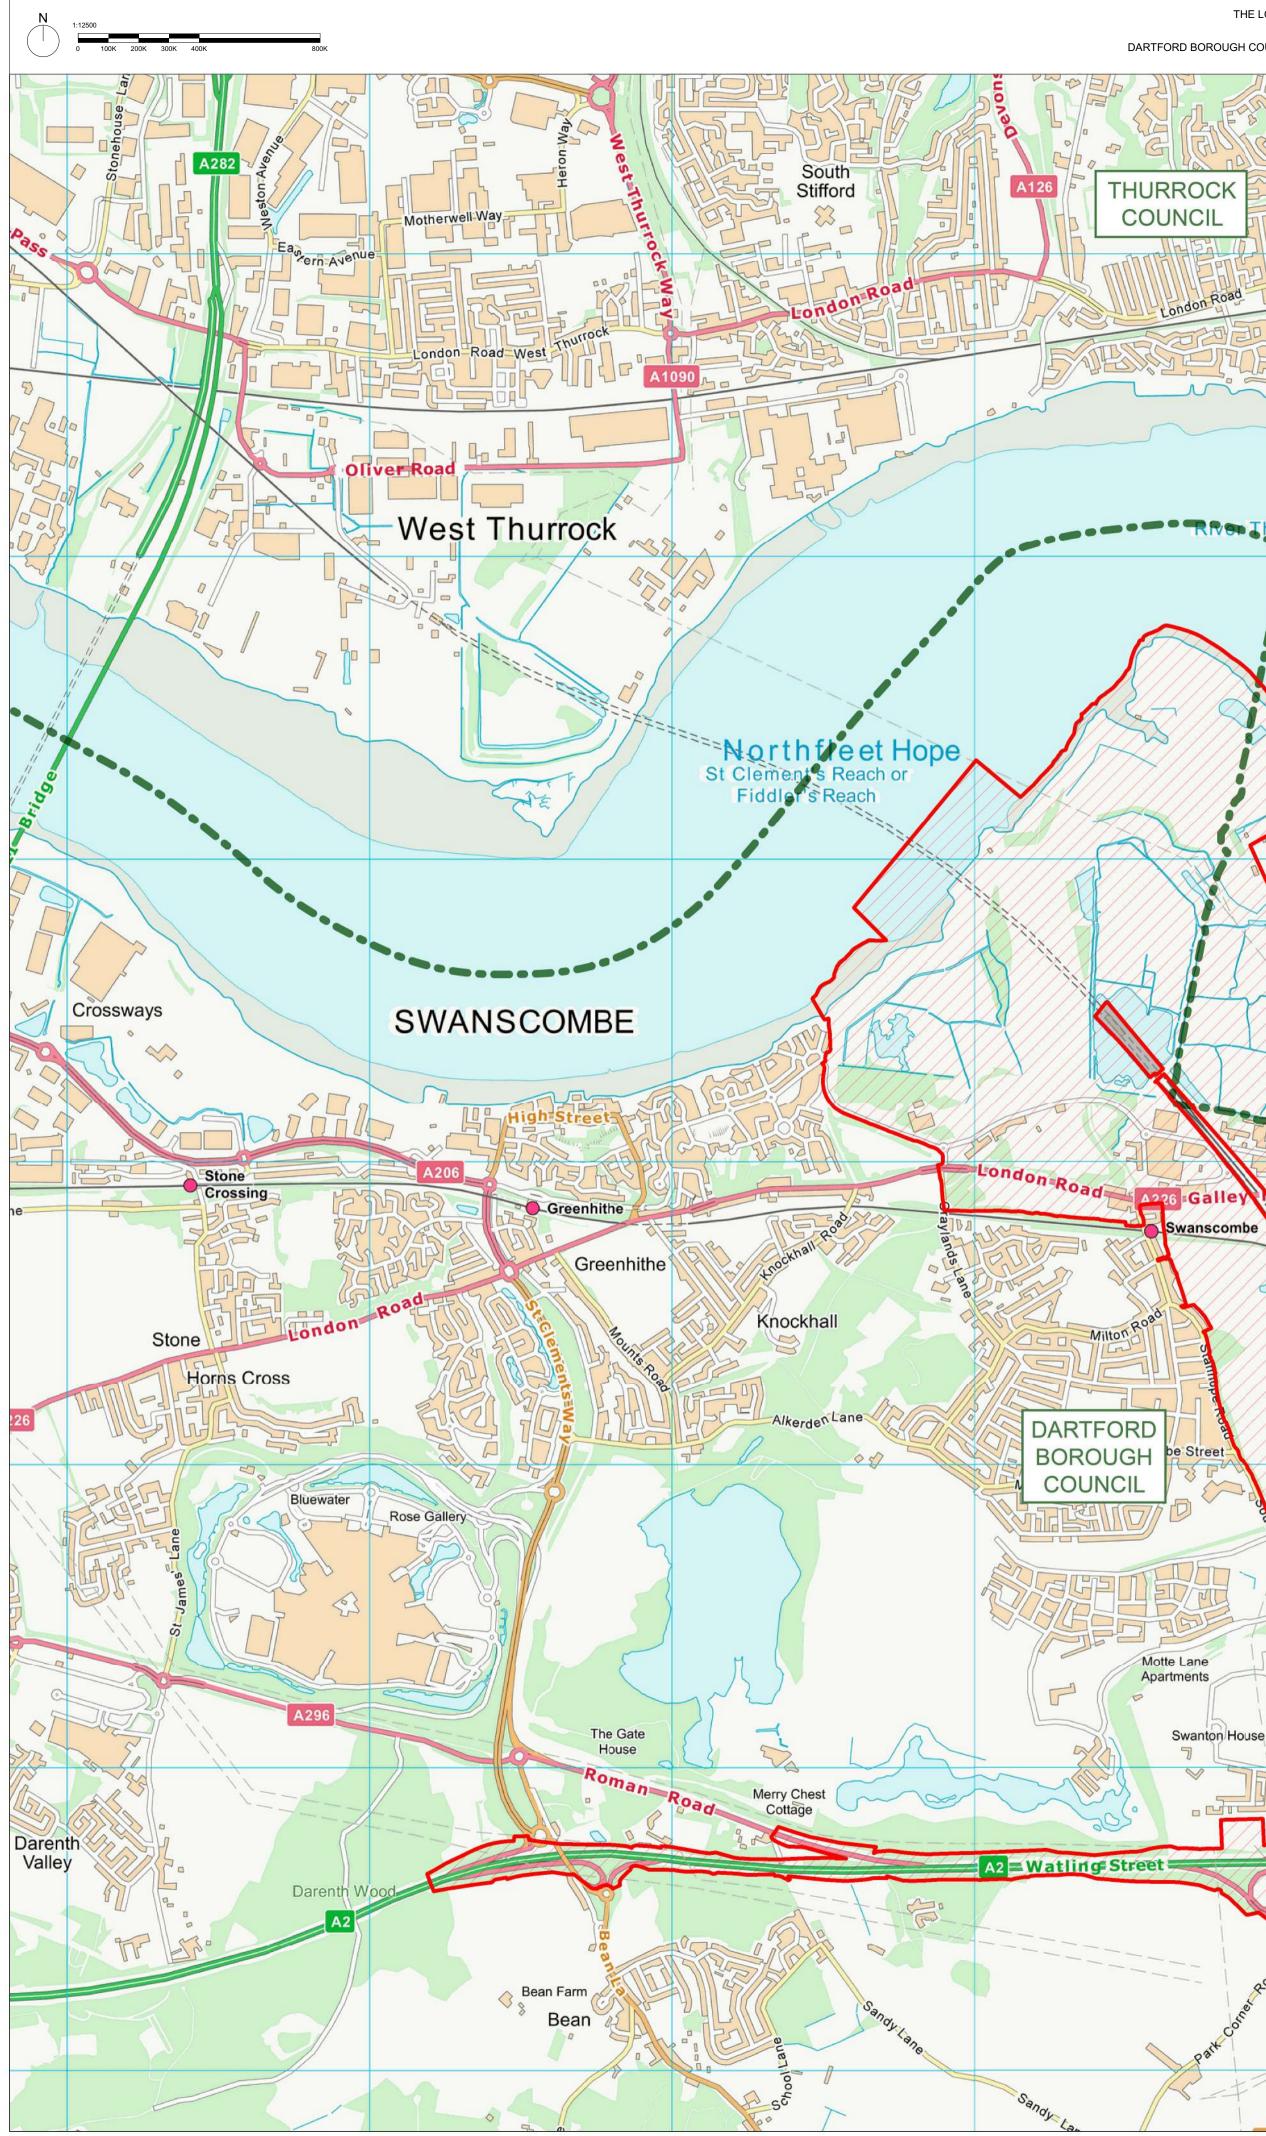

THE LONDON RESORT DEVELOPMENT CONSENT ORDER Regulation 5(2)(o) – Location Plan

THE LONDON RESORT DEVELOPMENT CONSENT ORDER Regulation 5(2)(o) - Illustrative Masterplan DARTFORD BOROUGH COUNCIL, GRAVESHAM BOROUGH COUNCIL AND THURROCK COUNCIL Sheet 1 of 1