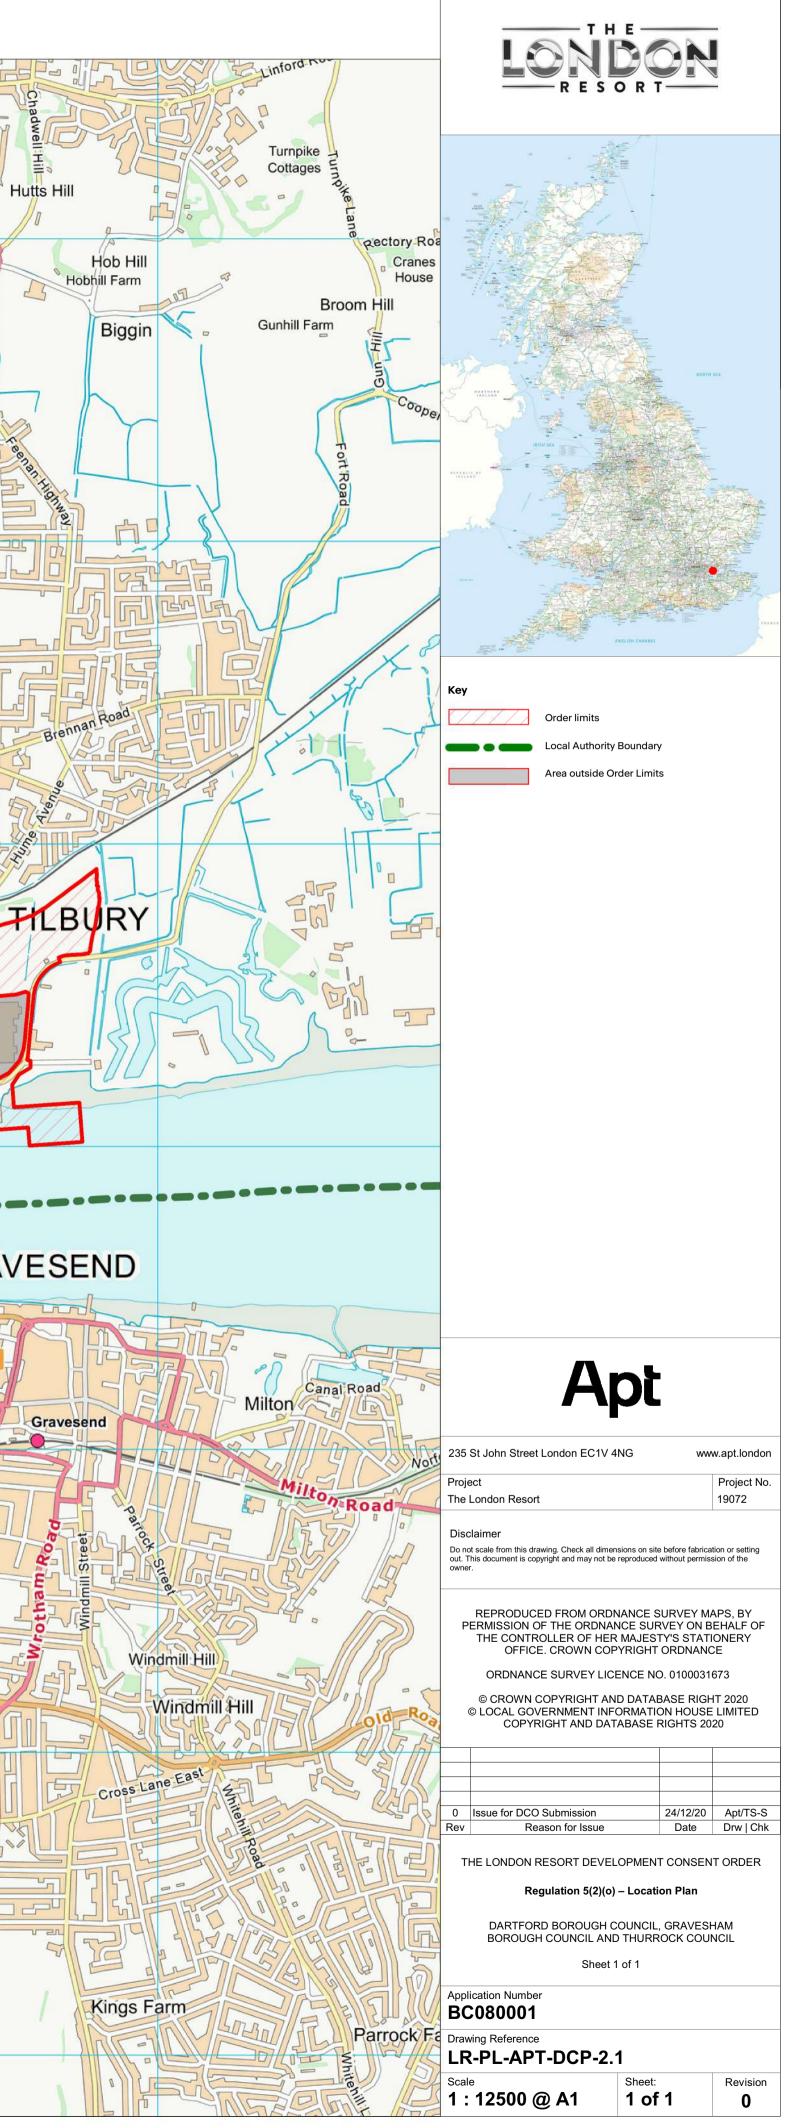

THE LONDON RESORT DEVELOPMENT CONSENT ORDER Regulation 5(2)(o) – Location Plan

THE LONDON RESORT DEVELOPMENT CONSENT ORDER Regulation 5(2)(o) - Illustrative Masterplan DARTFORD BOROUGH COUNCIL, GRAVESHAM BOROUGH COUNCIL AND THURROCK COUNCIL Sheet 1 of 1