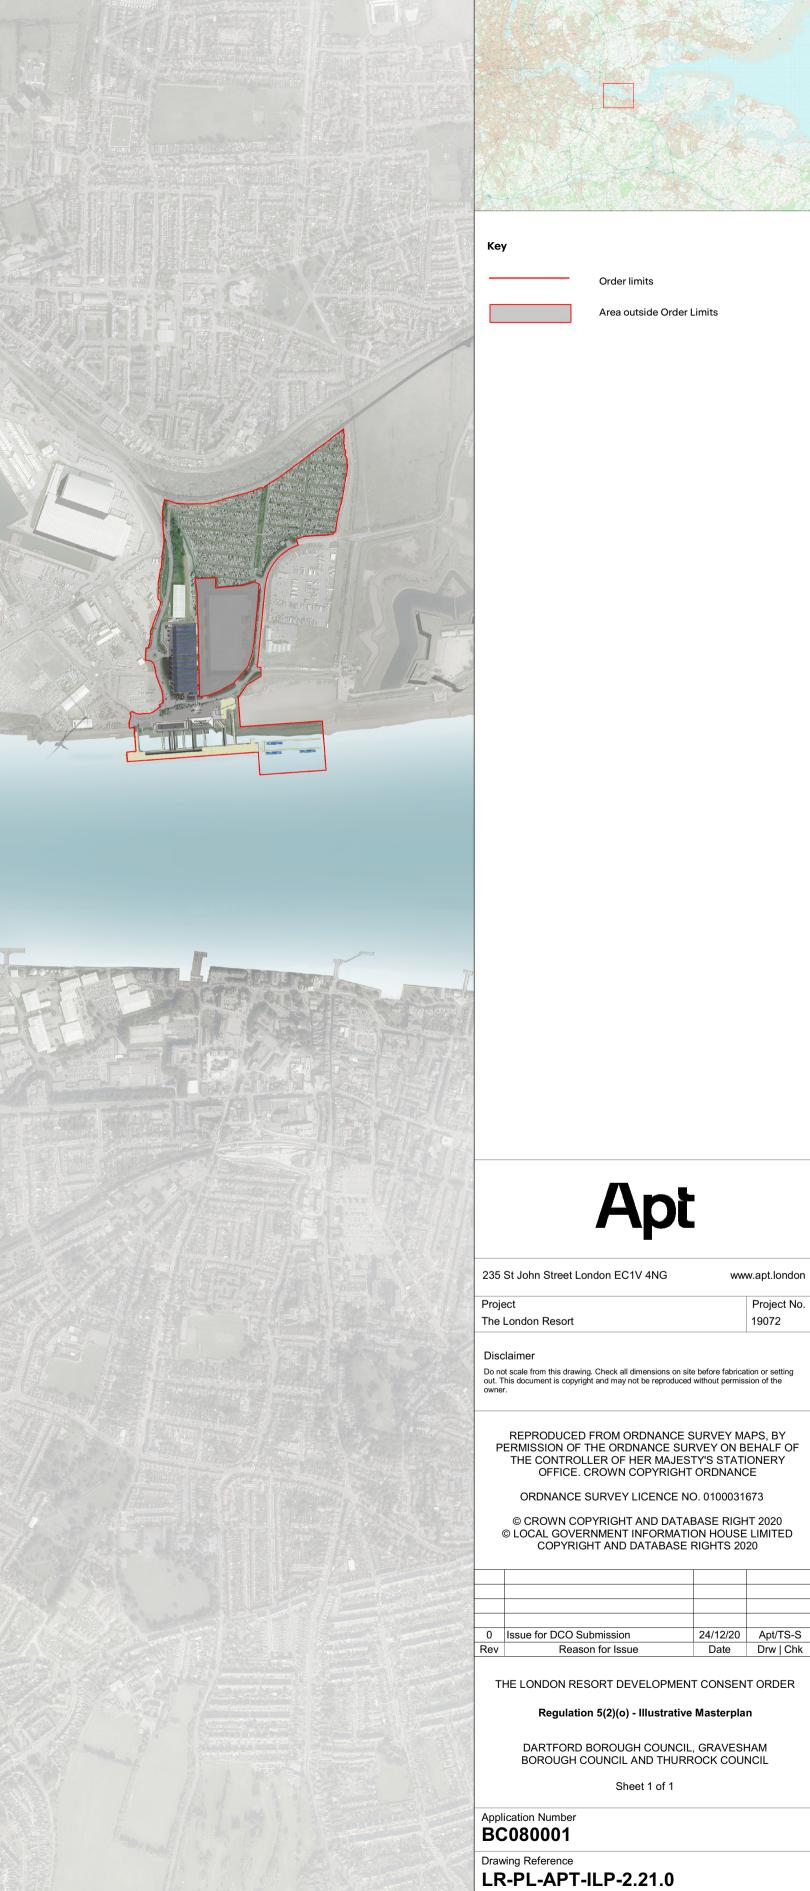

## **Illustrative Masterplan**

Document reference: 2.21 Revision: 0

December 2020

Planning Act 2008 The Infrastructure Planning (Applications: Prescribed Forms and Procedure) Regulations 2009 Regulations 5(2)(o)

THE LONDON RESORT DEVELOPMENT CONSENT ORDER Regulation 5(2)(o) – Location Plan

THE LONDON RESORT DEVELOPMENT CONSENT ORDER Regulation 5(2)(o) - Illustrative Masterplan DARTFORD BOROUGH COUNCIL, GRAVESHAM BOROUGH COUNCIL AND THURROCK COUNCIL Sheet 1 of 1

## ILLUSTRATIVE

Revision

0

Sheet:

1 : 10000 @ A1 1 of 1

Scale